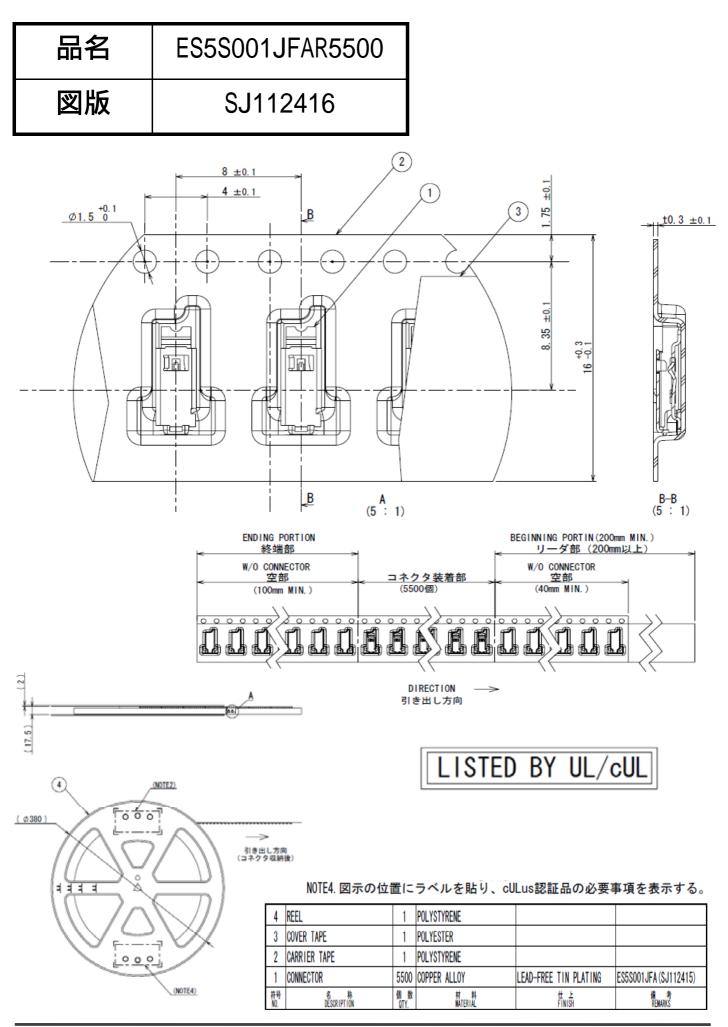

# <u>注1. エンボステープ梱包は、5,500個/リールとなります。</u>

#### NOTE4. 図示の位置にcULus認証品の必要事項を表示したラベルが貼られます。

| 3         | CONTACT          | 9000       | COPPER ALLOY    | LEAD-FREE TIN PLATING |               |
|-----------|------------------|------------|-----------------|-----------------------|---------------|
| 2         | PAPER TAPE       | 1          | PAPER           |                       |               |
| 1         | REEL             | 1          | PAPER           |                       |               |
| 符号<br>N0. | 名<br>DESCRIPTION | 個数<br>QTY. | 材 料<br>MATERIAL | 仕上<br>FINISH          | 備考<br>REMARKS |