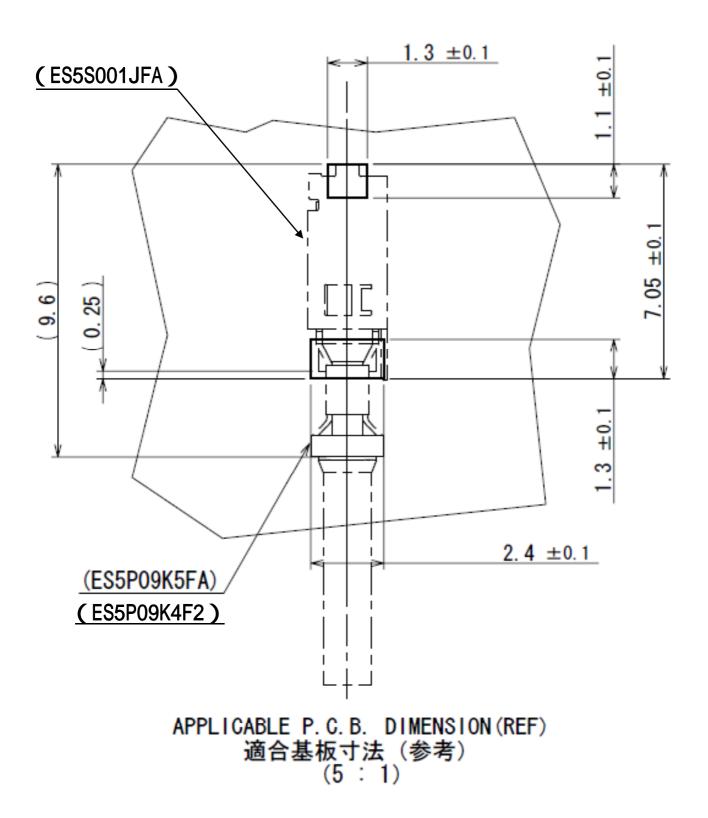

# <u> 適合基板寸法(参考)</u>

| 技術資料     |                                       |
|----------|---------------------------------------|
|          | 技術資料No. (資料内容)                        |
| 製品図面     | SJ112415 (ES5 <b>ソケ</b> ット 単品)        |
|          | SJ112416 (ES5 <b>ソケ</b> ット エンボステープ梱包) |
|          | SJ112417 (ES5プラグ適用電線AWG24~26)         |
|          | SJ113264 (ES5プラグ適用電線AWG22)            |
| 仕様書      | JACS-10914 (ES5 適用電線AWG24~26)         |
|          | JACS-10946 (ES5 適用電線AWG22)            |
| 取扱説明書    | JAHL-10914 (ES5 適用電線AWG24~26)         |
|          | JAHL-10946 (ES5 適用電線AWG22)            |
| 圧着アプリケータ | T703470 (半自動圧着機用)                     |
| 取扱説明書    | 全自動圧着機用につきましては、別途お問い合わせ下さい。           |
| 手動圧着工具   | T700316                               |
| 取扱説明書    |                                       |
| 引抜工具     | T711179                               |
| 取扱説明書    |                                       |
|          |                                       |