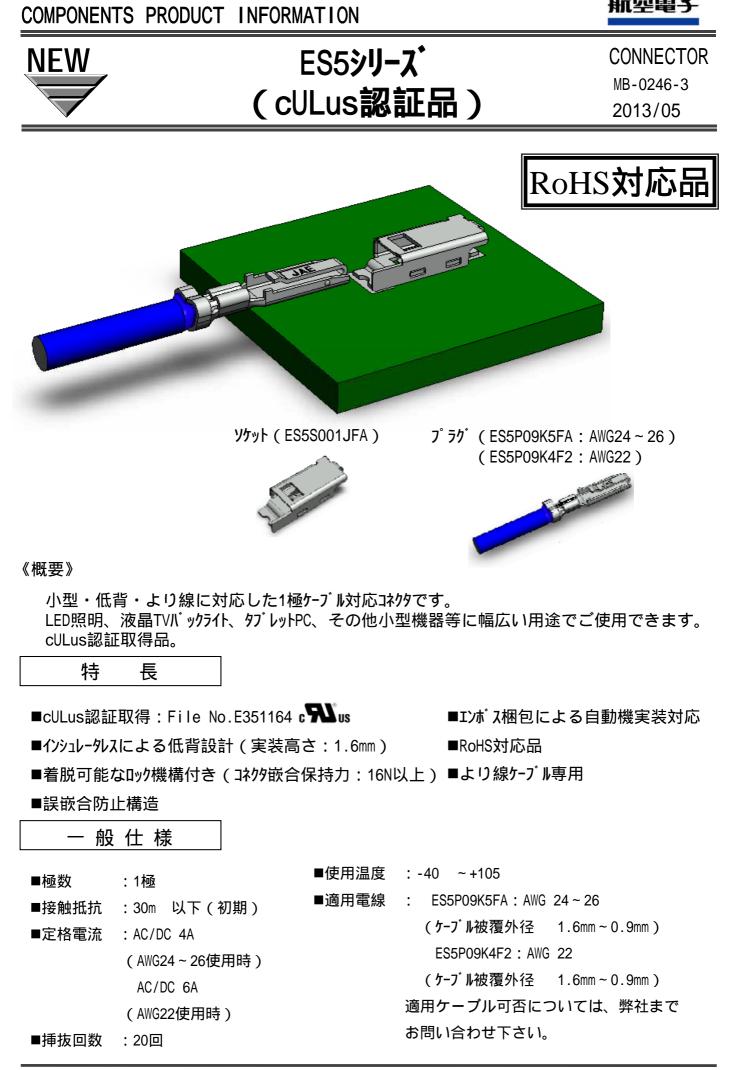

### 材料 ・ 仕上

| 構成部品       | 材料/仕上      |
|------------|------------|
| ሃケット コンタクト | 御公会/御めった   |
| プラグ コンタクト  | 銅合金 / 錫めっき |

品 名 構 成

## 製品図面

| 品名 | ES5S001JFA |
|----|------------|
| 図版 | SJ112415   |

| 1   | CONNECTOR   | 1    | COPPER ALLOY | LEAD-FREE TIN PLATING |         |
|-----|-------------|------|--------------|-----------------------|---------|
| 符号  | 名 称         | 個数   | 材 料          | 仕 上                   | 備考      |
| N0. | DESCRIPTION | QTY. | MATERIAL     | FINISH                | REMARKS |