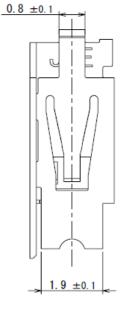

## 製品図面

| 品名 | ES5S001JFA |
|----|------------|
| 図版 | SJ112415   |

| 1   | CONNECTOR   | 1    | COPPER ALLOY | LEAD-FREE TIN PLATING |         |
|-----|-------------|------|--------------|-----------------------|---------|
| 符号  | 名 称         | 個数   | 材 料          | 仕 上                   | 備考      |
| N0. | DESCRIPTION | QTY. | MATERIAL     | FINISH                | REMARKS |

### 材料 ・ 仕上

| 構成部品       | 材料/仕上      |
|------------|------------|
| ሃケット コンタクト | 御公会/御めった   |
| プラグ コンタクト  | 銅合金 / 錫めっき |

品 名 構 成