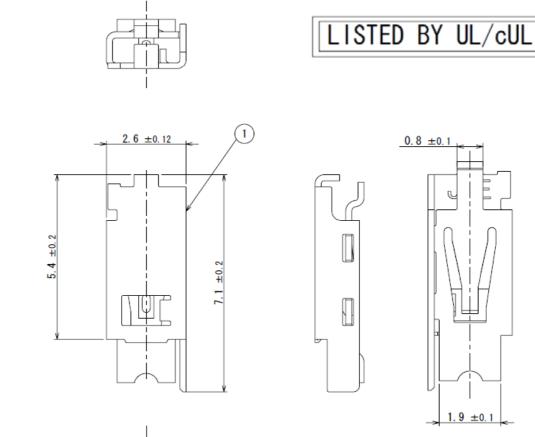

## 製品図面

| 品名 | ES5S001JFA |
|----|------------|
| 図版 | SJ112415   |

| 1   | CONNECTOR   | 1    | COPPER ALLOY | LEAD-FREE TIN PLATING |         |
|-----|-------------|------|--------------|-----------------------|---------|
| 符号  | 名 称         | 個数   | 材 料          | 仕 上                   | 備考      |
| N0. | DESCRIPTION | QTY. | MATERIAL     | FINISH                | REMARKS |

#### NOTE4. 図示の位置にcULus認証品の必要事項を表示したラベルが貼られます。

| 3         | CONTACT          | 9000       | COPPER ALLOY    | LEAD-FREE TIN PLATING |               |
|-----------|------------------|------------|-----------------|-----------------------|---------------|
| 2         | PAPER TAPE       | 1          | PAPER           |                       |               |
| 1         | REEL             | 1          | PAPER           |                       |               |
| 符号<br>N0. | 名<br>DESCRIPTION | 個数<br>QTY. | 材 料<br>MATERIAL | 仕上<br>FINISH          | 備考<br>REMARKS |