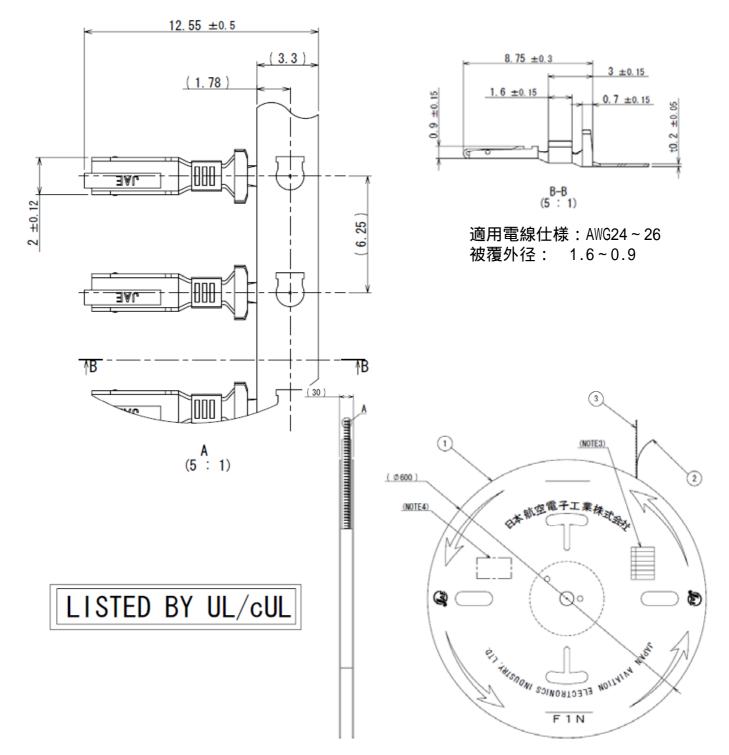

#### MB-0246-3

JAE PMK Div. Proprietary. Copyright © 2013, Japan Aviation Electronics Industry, Ltd.

| 品名 | ES5P09K5FA |
|----|------------|
| 図版 | SJ112417   |

JAE PMK Div. Proprietary. Copyright © 2013 , Japan Aviation Electronics Industry, Ltd.

| 品名 | ES5P09K4F2 |
|----|------------|
| 図版 | SJ113264   |