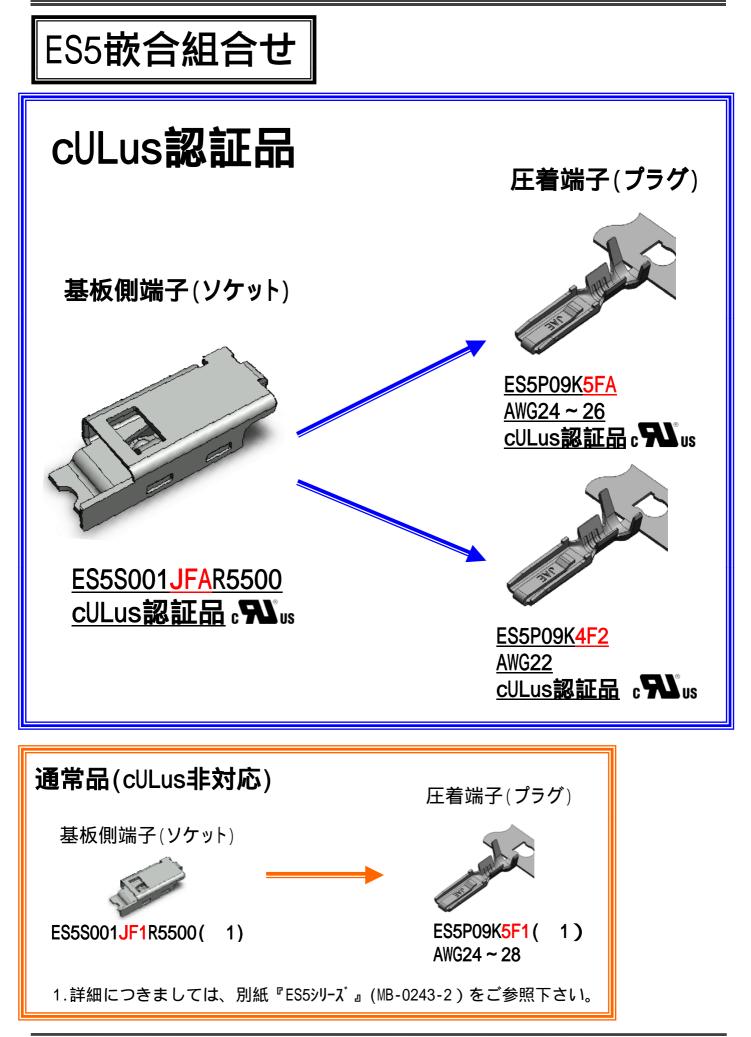

## 製品図面

| 品名 | ES5S001JFA |
|----|------------|
| 図版 | SJ112415   |

| 1   | CONNECTOR   | 1    | COPPER ALLOY | LEAD-FREE TIN PLATING |         |
|-----|-------------|------|--------------|-----------------------|---------|
| 符号  | 名 称         | 個数   | 材 料          | 仕 上                   | 備考      |
| N0. | DESCRIPTION | QTY. | MATERIAL     | FINISH                | REMARKS |

#### MB-0246-3

JAE PMK Div. Proprietary. Copyright © 2013, Japan Aviation Electronics Industry, Ltd.

| 品名 | ES5P09K5FA |
|----|------------|
| 図版 | SJ112417   |

JAE PMK Div. Proprietary. Copyright © 2013 , Japan Aviation Electronics Industry, Ltd.

| 品名 | ES5P09K4F2 |
|----|------------|
| 図版 | SJ113264   |