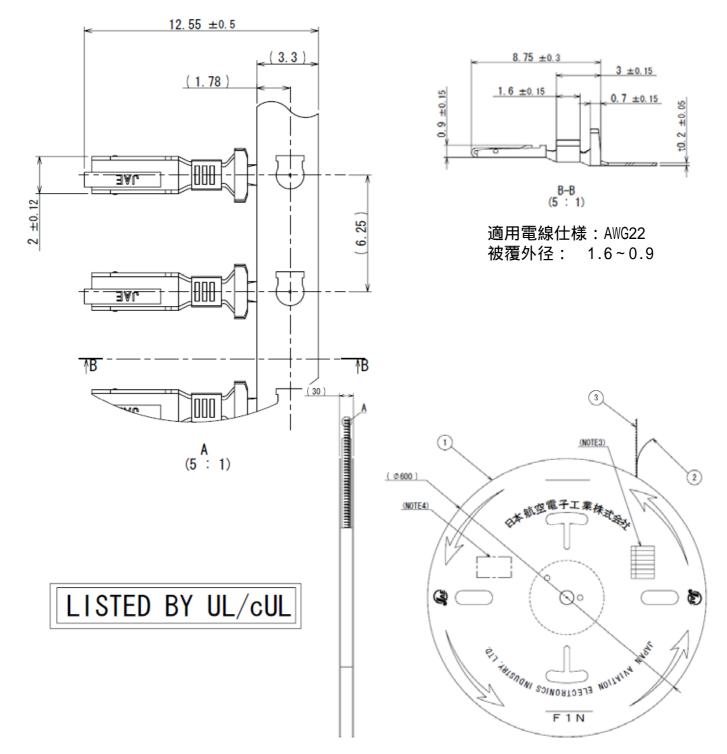

# <u>注1. エンボステープ梱包は、5,500個/リールとなります。</u>

#### NOTE4. 図示の位置にcULus認証品の必要事項を表示したラベルが貼られます。

| 3         | CONTACT          | 9000       | COPPER ALLOY    | LEAD-FREE TIN PLATING |               |
|-----------|------------------|------------|-----------------|-----------------------|---------------|
| 2         | PAPER TAPE       | 1          | PAPER           |                       |               |
| 1         | REEL             | 1          | PAPER           |                       |               |
| 符号<br>N0. | 名<br>DESCRIPTION | 個数<br>QTY. | 材 料<br>MATERIAL | 仕上<br>FINISH          | 備考<br>REMARKS |